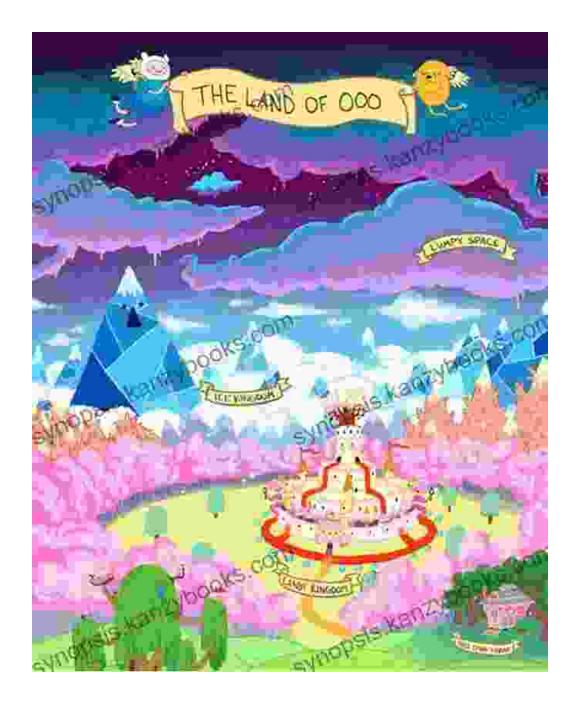

#### The Inhabitants of Ooo

Ooo is a vibrant tapestry interwoven with a diverse array of inhabitants, each imbued with unique characteristics and captivating stories. From the whimsical Jake the Dog and the enigmatic Finn the Human to the wise Princess Bubblegum and the mischievous Ice King, the inhabitants of Ooo form a colorful mosaic that brings the land to life.

#### The Lore of Ooo

Unveiling the lore of Ooo is akin to embarking on an archaeological expedition into the depths of time. From the creation myth of the Cosmic Owl to the enigmatic origins of the Lich, the lore of Ooo weaves a tapestry of interconnected stories that provide a glimpse into the land's rich past.